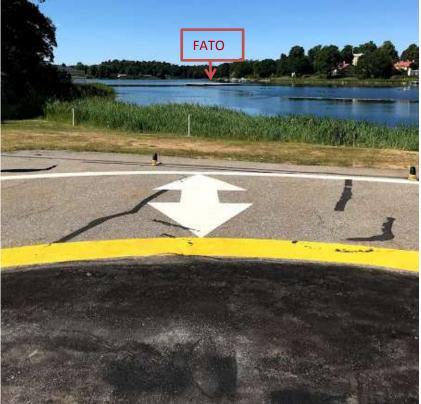

## WARNING

FATO located on water. Only for emergency landing. MLW 6T. Use TLOF on land for parking.