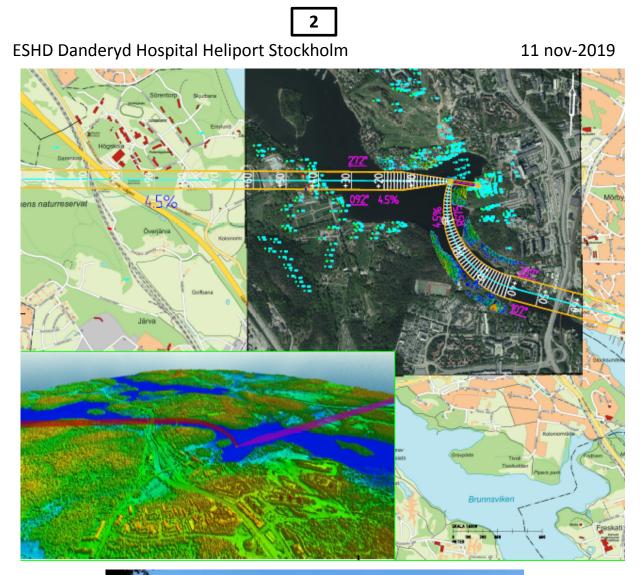

## WARNING

FATO located on water. Only for emergency landing. MLW 6T. Use TLOF on land for parking.

#### Clearance

Clearance from ESSB TWR requested when operational

| Heliport information                                   |                                                       |                |
|--------------------------------------------------------|-------------------------------------------------------|----------------|
| ESHD                                                   |                                                       |                |
|                                                        | POS TLOF LAT 59 23 27N/ LONG 018 02 00E(*)            |                |
|                                                        | POS FATO LAT 59 23 29N / LONG 018 01 48E(*)           |                |
| Dimensions: Max RD 11.94m                              | AD TLOF ELEV 5 ft./ FATO ELEV 5 ft.                   |                |
| D value max 13.73 m                                    | <b>TLOF Ø</b> 20 m Surface Asphalt                    |                |
| MLW 6 ton                                              | FATO 19m x 19 m Surface wood floating/moored SECTORS  |                |
|                                                        |                                                       |                |
|                                                        | APPROACH                                              | DEPARTURE      |
|                                                        | W (west) 4,5%                                         | 4,5 %          |
|                                                        | 092°TH                                                | 272°TH         |
|                                                        | S (South) 4,5%                                        | 4,5%           |
|                                                        | 287° TH CURVED                                        | 107° TH CURVED |
| RFF                                                    | Lights:                                               |                |
| 2 hose spray                                           | <b>TLOF</b> 16 green perimeter lights + 2 floodlights |                |
| 4 Fire Extinguishers 12 kg FATO 12 white perimeter lig |                                                       | r lights       |
|                                                        | Lighted Windsock                                      |                |