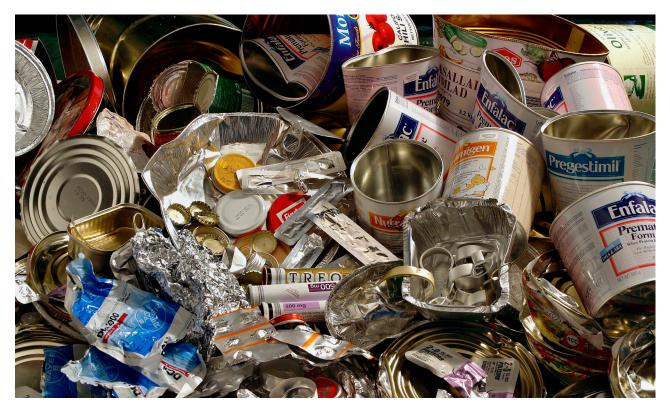

## **Metal containers**

- Aluminium foil
- Blister/tablettrips with metall on both sides
- Aluminium foil containers
- Tins of paint and glue (empty and dry)
- Bottle tops
- Tins
- Lids
- Metal molds
- Aerosol sprays (as empty as possible)
- Tablet tubes
- Tubes with lids