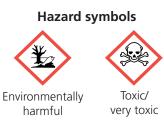

## NO

- Containers with leftover food
- Containers with the hazard symbols below
- Redemption containers
- Containers that have contained cytostatics or antibiotics
- Plastic film containers